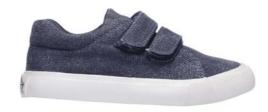

# KIDS SNEAKER [SLIP-ONS]

#### LOREM IPSUM

\$02020151101000XX colour: **BLUE**R000.00