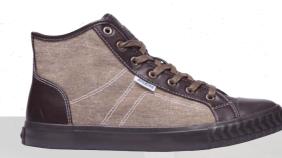

## HIGH SNEAKERS

LOREM IPSUM

\$02020151101000XX colour: **BLACK** R000.00

LOREM IPSUM

\$02020151101000XX colour: **OLIVE GREEN** R000.00

LOREM IPSUM

s02020151101000XX colour: **TAN** R000.00

#### LOREM IPSUM

\$02020151101000XX colour: **BROWN** R000.00