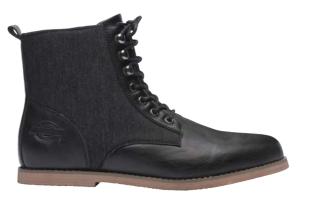

#### LOREM IPSUM

\$02020151101000XX colour: **BROWN** R000.00

Being a workwear inspired clothing line, Dickies offers an awesome selection of boots that are not only functional and comfortable but stylish as hell. From the more formal **Richwood Chelsea** Boot that can be worn to the office, to the **Lexington Boot** which can be worn when kicking it with the boys, it's a well-known fact that Dickies is the brand to turn to for amazing footwear.

#### LOREM IPSUM

\$02020151101000XX colour: **BLACK** R000.00