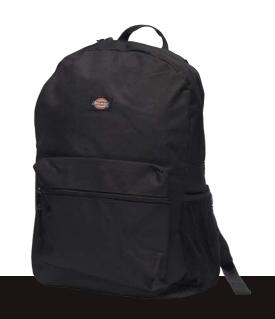

# ACCESORIES [BACKPACK]

Dickies backpacks are the perfect organizational tool to hold all your important items while you are on the move. This dope backpack was designed to handle not only daily wear and tear, but the stress caused by heavy weight. Cushioned straps and back panel allow for comfortable wear and ease of transport. Dickies backpacks have your back.