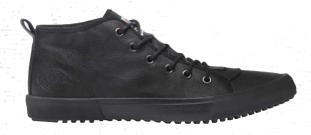

## HIGH SNEAKERS

LOREM IPSUM

\$02020151101000XX colour: **BLACK** R000.00

LOREM IPSUM

\$02020151101000XX colour: **OLIVE GREEN** R000.00

LOREM IPSUM

s02020151101000XX colour: **TAN** R000.00