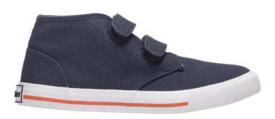

# KIDS SNEAKER [SLIP-ONS]

#### LOREM IPSUM

s02020151101000XX colour: **BLUE** R000.00