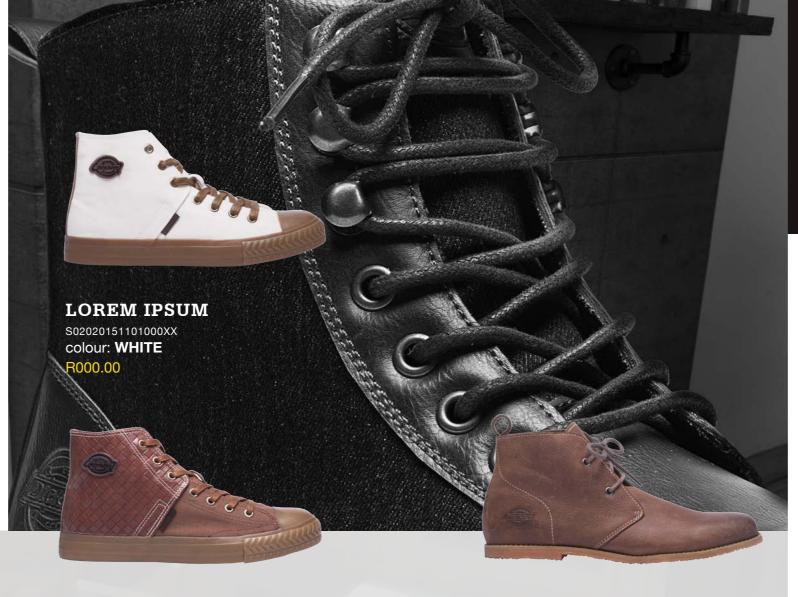

#### LOREM IPSUM

S02020151101000XX colour: **DENNIM BLUE** 

R000.00

#### LOREM IPSUM

S02020151101000XX colour: BLACK R000.00

#### LOREM IPSUM

S02020151101000XX colour: **BROWN** R000.00

#### LOREM IPSUM

S02020151101000XX colour: RED R000.00

#### LOREM IPSUM

S02020151101000XX colour: BROWN R000.00