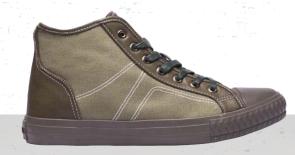

## HIGH SNEAKERS

LOREM IPSUM

\$02020151101000XX colour: **BLACK** R000.00

LOREM IPSUM

\$02020151101000XX colour: **OLIVE GREEN** R000.00

LOREM IPSUM

s02020151101000XX colour: **TAN** R000.00