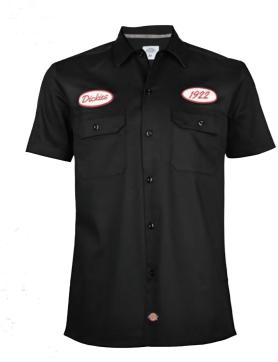

## **COLLAR SHIRT**

### ROTONDA SOUTH S/S SHIRT

S0202015110300007 colour: BLACK R000.00