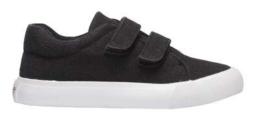

# KIDS SNEAKER [SLIP-ONS]

#### LOREM IPSUM

\$02020151101000XX colour: **BLACK** 