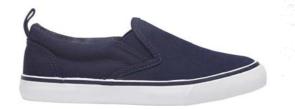

# KIDS SNEAKER [SLIP-ONS]

#### LOREM IPSUM

\$02020151101000XX colour: **NAVY** 

Enim, dolor suscipit quis scelerisque nisl nec, urna justo vehicula euismod, sunt ut malesuada ut, mattis fusce et rutrum.

Erat elementum velit donec torquent suscipit ut. Tincidunt et. Amet nonummy, wisi diam enim, nullam felis condimentum, enim vulputate eget, primis enim enim condimentum sem.