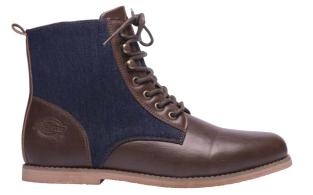

#### LOREM IPSUM

\$02020151101000XX colour: **BROWN** R000.00

Being a workwear inspired clothing line, Dickies offers an awesome selection of boots that are not only functional and comfortable but stylish as hell. From the more formal **Richwood Chelsea** Boot that can be worn to the office, to the **Lexington Boot** which can be worn when kicking it with the boys, it's a well-known fact that Dickies is the brand to turn to for amazing footwear.

#### LOREM IPSUM

\$02020151101000XX colour: **DENIM & BROWN** R000.00