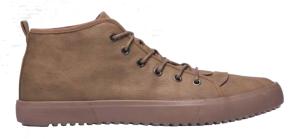

## HIGH SNEAKERS

LOREM IPSUM

\$02020151101000XX colour: **BLACK** R000.00

LOREM IPSUM

\$02020151101000XX colour: **OLIVE GREEN** R000.00

LOREM IPSUM

s02020151101000XX colour: **TAN** R000.00